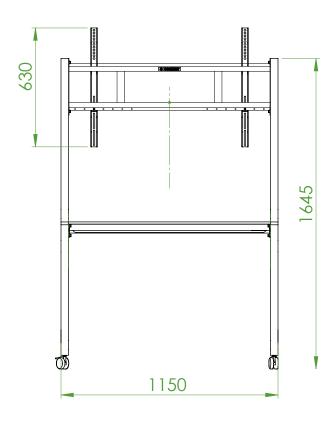

STAND 2 Datasheet 19/03/25

# LET'S GET SPECIFIC!



### **PRODUCT NUMBER**

**i3CONNECT Stand 2** 

10010742

### **MOUNTING SYSTEM**

- Large wheels for smooth rolling
- colour trolley: black / dark silver Fits 55" 86" display screens
- •
- Load capacity: 120 kg
- VESA pattern range: 200 x 200 mm - 1000 x 600 mm



танd

Datasheet

### DIMENSIONS

Dimensions - product (L x W x D): 1770 x 665 x 1150 mm

### **QUALITY & SAFETY**

- CE certified
- 2 years or warranty based on carry-in

## LOGISTIC DIMENSIONS

- Box size (mm): 1630(W) x 755 (H) x 160 (D)
- Gross weight per box:
  - EAN number: 8719481482305

# **CHECK OUT WWW.i3-CONNECT.COM FOR MORE INFORMATION**

All rights reserved. i3CONNECT products and services mentioned herein as well as their respective logos are trademarks or registered trademarks of i3-Technologies BV. All other pro