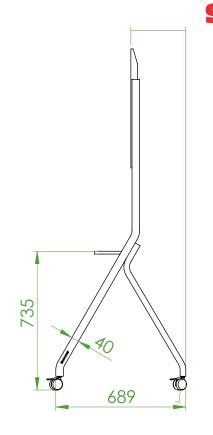

STAND 2 Datasheet 19/03/25

# LET'S GET SPECIFIC!



### **PRODUCT NUMBER**

**i3CONNECT Stand 2** 

10010742

### **MOUNTING SYSTEM**

- Large wheels for smooth rolling
- colour trolley: black / dark silver Fits 55" 86" display screens
- •
- Load capacity: 120 kg
- VESA pattern range: 200 x 200 mm - 1000 x 600 mm



танd

Datasheet

### DIMENSIONS

Dimensions - product (L x W x D): 1770 x 665 x 1150 mm

### **QUALITY & SAFETY**

- CE certified
- 2 years or warranty based on carry-in

## LOGISTIC DIMENSIONS

- Box size (mm): 1630(W) x 755 (H) x 160 (D)
- Gross weight per box:
  - EAN number: 8719481482305

# **CHECK OUT WWW.i3-CONNECT.COM FOR MORE INFORMATION**

All rights reserved. i3CONNECT products and services mentioned herein as well as their respective logos are trademarks or registered trademarks of i3-Technologies BV. All other product and service names mentioned are the trademarks of their respective owners. All weights and dimensions are approximate. Product specifications are subject to change without prior notification.

21.6 kg